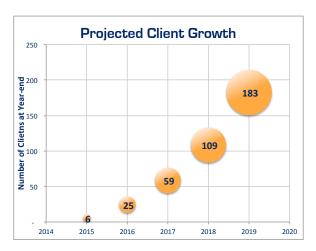

|                        | Year 1 | Year 2 | Year 3 | Year 4 | Year 5 |
|------------------------|--------|--------|--------|--------|--------|
| Customers at year-end  | 10,764 | 24,752 | 41,545 | 60,888 | 82,644 |
| Revenue (\$M)          | 1.81   | 6.27   | 12.45  | 21.65  | 33.76  |
| EBITDA (\$M)           | (3.02) | (1.80) | 1.15   | 7.51   | 16.74  |
| Value at 30x MRR (\$M) | 8.4    | 21.1   | 38.1   | 63.2   | 95.7   |