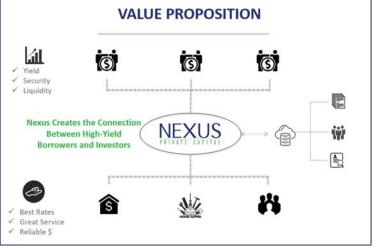

#### **Business Description:**

We use investor capital to originate and service high-yield, short-term loans secured by tangible real estate.

We make money by lending to qualified borrowers with qualified collateral at 10.95% - 12% (plus orig. fees) and paying investors 9.0%.

#### **Address:**

9600 Escarpment Blvd. Suite 745 PMB #220 Austin, TX 78749

**Phone:** (512) 230-9867

**Email:** cort@nexuslending.net

Website: www.nexuslending.net

**Industry:** Finance/Hard-Money Lending