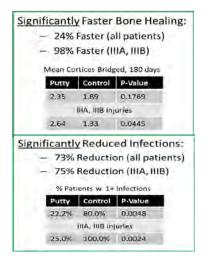

Clinical Study: A phase II clinical trial was completed in South Africa on the use of Bone Healing Accelerant to treat open tibia fractures (trauma). Data demonstrated 4X fewer infections through 1-year of follow-up, 2X faster bone healing at 6 months, and 4X more wounds healed at 30 days compared to the current standard of care. There were no adverse events related to the use of the putty. The initial clinical data from this trial supports the value proposition of investing further in developing statistically significant data in support of gaining regulatory clearances and commercializing Carmell's initial and follow on products with unique and superior claims. The trial was a double-arm, randomized controlled clinical study. A total of 20 treatment patients and 10 controls were enrolled in the study at two hospitals in Cape Town, South Africa. Follow-up examinations, including X-ray and clinical assessments, occurred at 14, 30, 60, 90, 180, and 365 days. The primary endpoints of the study were safety and radiographic evidence of fracture healing; secondary endpoints included infections, wound closure, adverse events, pain, swelling and tenderness. **NOTE:** Phase III study will allow for up to **100% increase in dosing** than the upper limit in phase II. The phase III is an adaptive design that would show statistical significance improvement in healing at 6 months vs. control (primary endpoint) with a 20-point treatment

effect with approximately 220 patients enrolled in each of the two studies. **The phase II study had a 36-point treatment effect.** The study can enroll up to 300 patients in each trial and would be considered successful with a 15-point treatment effect.