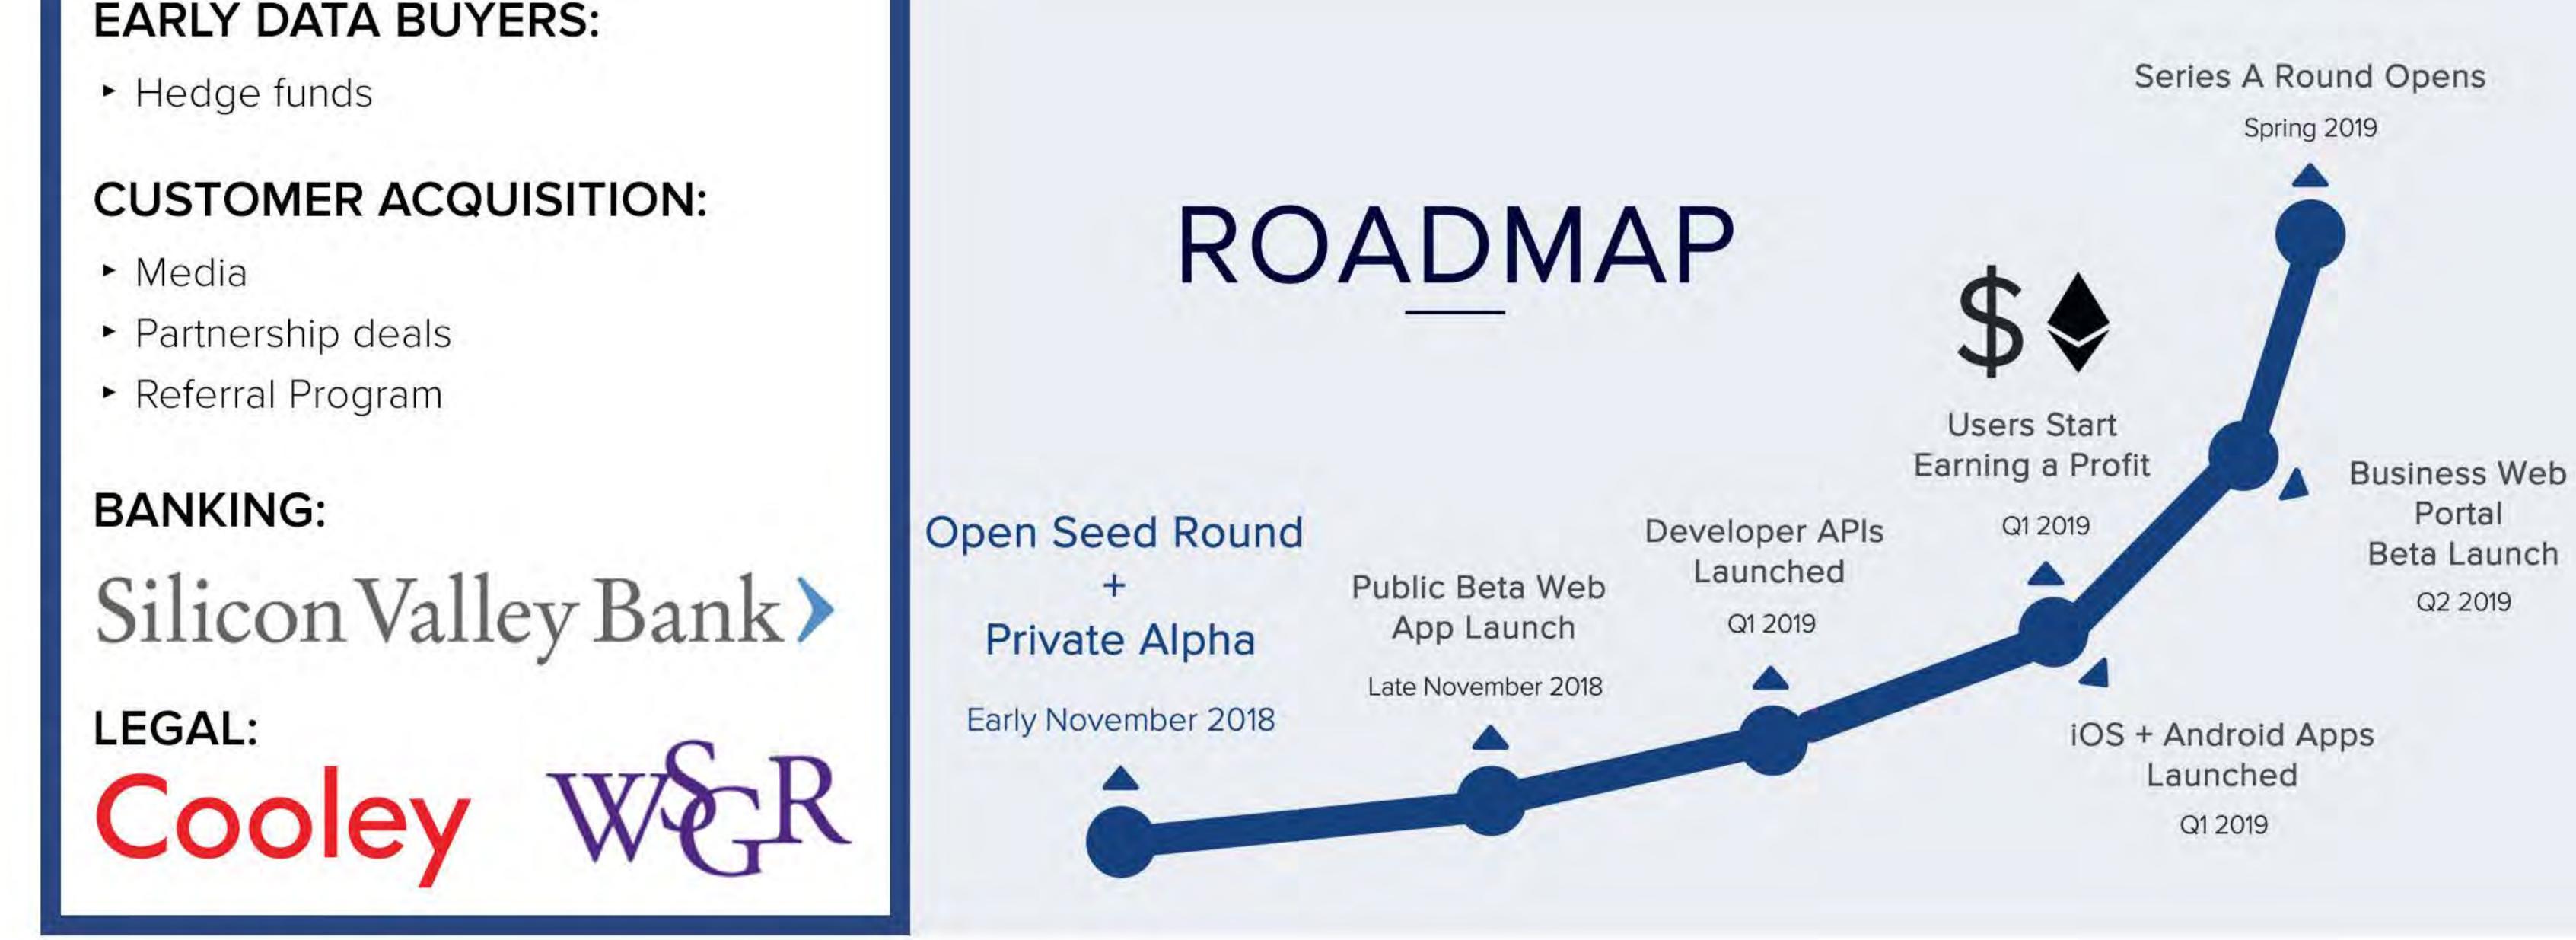

#### FINANCING

- \$3.0M Preferred Series A-2 Financing Underway - Raised over \$2.7 million so far, nearly to \$3.0M goal
- \$12 million pre-money valuation, participating preferred Previous \$9.4 is in Abom Preferred Series A and A-1. led by founder David McCulloch and several other investors
- Grants: Abom has won a SBIR award to make next
- generation eyewear for the military; more in the works. Future equity financing: to grow faster or not needed.

### EARLY DATA BUYERS:

Hedge funds

### Get paid for your data

Earna profit from choosing who has access to what parts of your data.