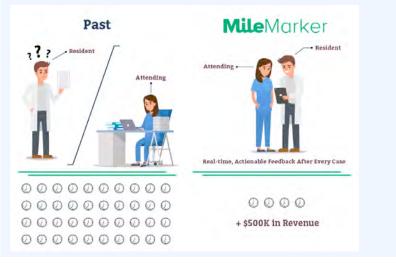

#### On the job, real-time assessment software for medical training

**DESCRIPTION:** Developed by leaders of the Johns Hopkins University School of Medicine, MileMarker<sup>™</sup> is an on the job, real-time assessment software for medical training to help universities, attendings and residents meet evolving regulatory requirements for competency-based learning, while reducing training costs, facilitating communication and increasing efficiency.

MileMarker solves multiple problems in the healthcare industry, including economic pressures of lowering training and medical costs as well as evolving medical education requirements. MileMarker can increase revenue by \$500K/residency program/year and can reduce training time by 8-25%.

Accessible by any mobile device or computer, MileMarker captures real-time data on resident performance in the operating room. It allows residents to log operative cases and provide self-assessments of their performance, after which the attending surgeon logs an assessment and maps the case to a milestone. These activities can be completed within the workflow and under **1 minute**.