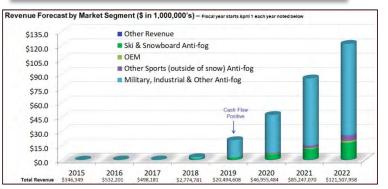

57 trademark applications granted/registered so far Large Market: \$100B+ Global Eyewear Market Worldwide, with smaller immediate markets for Abom's initial anti-fog inventions

- Military, Tactical, Industrial & Medical Evewear>\$3.5B
- Snow Sports goggle market >\$500M
- Other Sports applications market >\$1.0B
- Significant Traction Already:
  - Steady growth in the snow sports market Accelerated growth 2018+ in military and safety markets