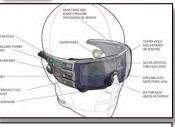

#### ABOM TECHNOLOGY

Abom's anti-fog products utilize proprietary patented Abom technology. It works just like the rear window in your car. A thin-film transparent heater is inside the lens and is powered by small rechargeable lithium-ion batteries. When you turn on the Abom technology, the goggle heats up, burns off any fog and maintains the goggle fog free.

Abom's Sense, Compute and Heads-up Display System

CONTACT INFORMATION: Phone: 503-430-5494 7145 SW Varns Street, Suite 101; Portland, OR 97223

Jack Cornelius, CEO: jack@abom.com

David McCulloch, President: david@abom.com