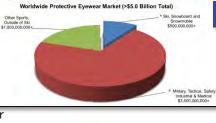

57 trademark applications granted/registered so far Large Market: \$100B+ Global Eyewear Market Worldwide, with smaller immediate markets for Abom's initial anti-fog inventions

- Military, Tactical, Industrial & Medical Evewear>\$3.5B
- Snow Sports goggle market >\$500M
- Other Sports applications market >\$1.0B
- Significant Traction Already:
  - Steady growth in the snow sports market Accelerated growth 2018+ in military and safety markets