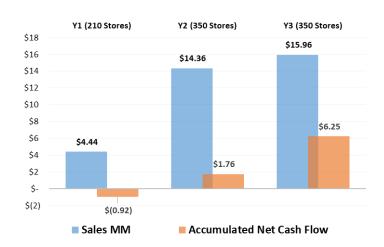

#### **Financial summary**

Based on the pilot numbers a network of 350 stores generates 16 million in revenue in year 3. With approximately 35% direct profit MagNet will have enough cash flow to continue growing without raising additional funds.