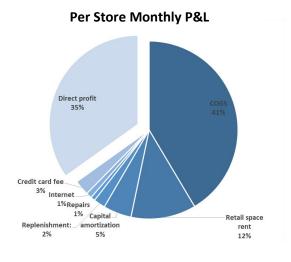

Our stores use only 20% of footprint of competitors and cost less than half. Our patented container swap system reduces replenishment cost to 35%.

Our predictive analytics eliminate stock-outs.

Central Control

#### **Financial summary**

Based on the pilot numbers a network of 350 stores generates 16 million in revenue in year 3. With approximately 35% direct profit MagNet will have enough cash flow to continue growing without raising additional funds.